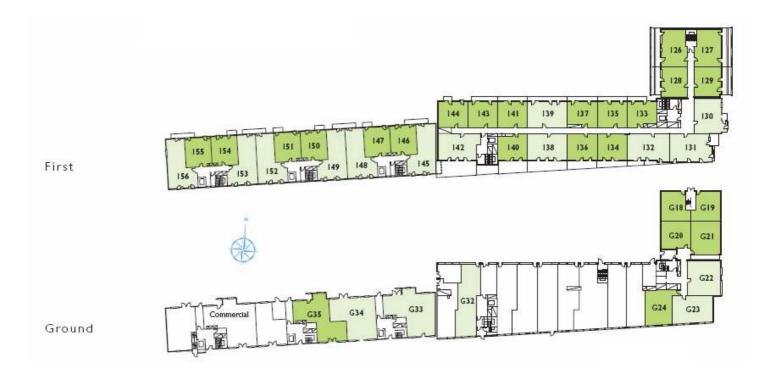

## Greenwich

Greenwich Constellation –1, 2 bedroom apartments

Расположение – Greenwich; Цена – from £250,000

- The Development is for 143 one and two bed apartments plus 3 spacious live / work units offer new opportunities for early investment into one of the London's most dynamic locations
- Home to stunning parkland and a wealth of historic monuments such as the Old Royal Naval College and Maritime Museum, the Meridian Line, Greenwich regularly finds itself as a prime attraction for tourists

## Greenwich