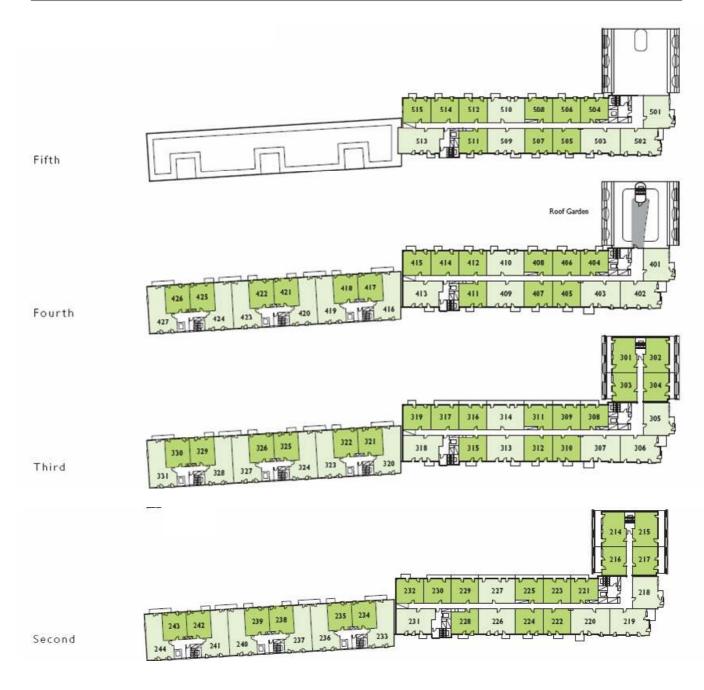

## Greenwich

Greenwich Constellation –1, 2 bedroom apartments

Расположение – Greenwich; Цена – from £250,000

- The Development is for 143 one and two bed apartments plus 3 spacious live / work units offer new opportunities for early investment into one of the London's most dynamic locations
- Home to stunning parkland and a wealth of historic monuments such as the Old Royal Naval College and Maritime Museum, the Meridian Line, Greenwich regularly finds itself as a prime attraction for tourists

## Greenwich