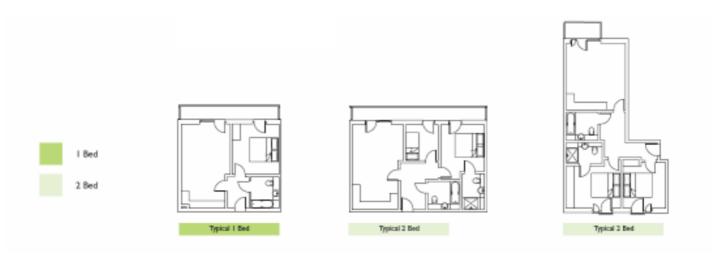

## Greenwich

Greenwich Constellation –1, 2 bedroom apartments

Расположение – Greenwich; Цена – from £250,000

- The Development is for 143 one and two bed apartments plus 3 spacious live / work units offer new opportunities for early investment into one of the London's most dynamic locations
- Home to stunning parkland and a wealth of historic monuments such as the Old Royal Naval College and Maritime Museum, the Meridian Line, Greenwich regularly finds itself as a prime attraction for tourists